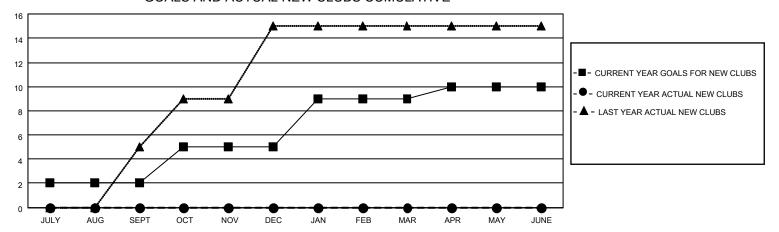

| 0         | 0             | JULY/AUG/SEPT         | 20                     | 24                      | 72                                                 |
| OCT/NOV/DEC           | 3             | 0         | 0             | OCT/NOV/DEC           | 30                     | 0                       | 0                                                  |
| JAN/FEB/MAR           | 4             | 0         | 0             | JAN/FEB/MAR           | 40                     | 0                       | 0                                                  |
| APR/MAY/JUNE          | 1             | 0         | 0             | APR/MAY/JUNE          | 10                     | 0                       | 0                                                  |

## GOALS AND ACTUAL NEW CLUBS CUMULATIVE



## GOALS AND ACTUAL MEMBERS CUMULATIVE



| DROPPED CLUBS: 0 |    | 3 CLUBS OF 76 ADDED 1 OR<br>MORE NEW MEMBERS | GENDER DISTRIBUTION                 |              |  |
|------------------|----|----------------------------------------------|-------------------------------------|--------------|--|
|                  |    | MORE NEW MEMBERS                             | MALE 1,618 (64.18%)                 |              |  |
|                  |    |                                              | FEMALE                              | 883 (35.03%) |  |
| DROPPED MEMBERS  |    |                                              | NON BINARY                          | 20 (0.79%)   |  |
|                  |    |                                              | PREFER NOT TO ANSWER                |