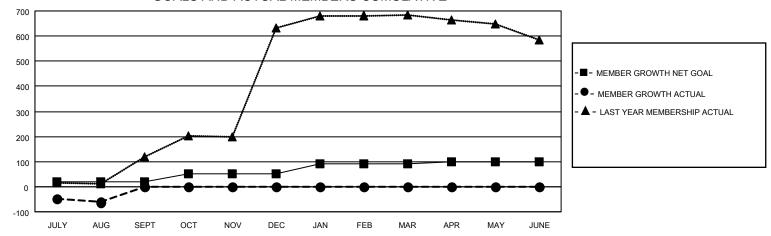

## GOALS AND ACTUAL MEMBERS CUMULATIVE

| DROPPED CLUBS: 0 |    | 3 CLUBS OF 76 ADDED 1 OR<br>MORE NEW MEMBERS | GENDER DISTRIBUTION                 |              |  |
|------------------|----|----------------------------------------------|-------------------------------------|--------------|--|
|                  |    | MORE NEW MEMBERS                             | MALE 1,618 (64.18%)                 |              |  |
|                  |    |                                              | FEMALE                              | 883 (35.03%) |  |
| DROPPED MEMBERS  |    |                                              | NON BINARY                          | 20 (0.79%)   |  |
|                  |    |                                              | PREFER NOT TO ANSWER                | 0 (0.00%)    |  |
| DECEASED         | 1  |                                              |                                     |              |  |
| CLUB CANCELLED   | 0  | CLICK HERE FOR CUMULATIVE                    | TOTAL FAMILY UNIT MEMBERS 1,522     |              |  |
| OTHER            | 71 | MEMBERSHIP DATA                              |                                     |              |  |
| TOTAL            | 72 |                                              | FAMILY MEMBERS PAYING HALF DUES 965 |              |  |
|                  |    |                                              |                                     |              |  |